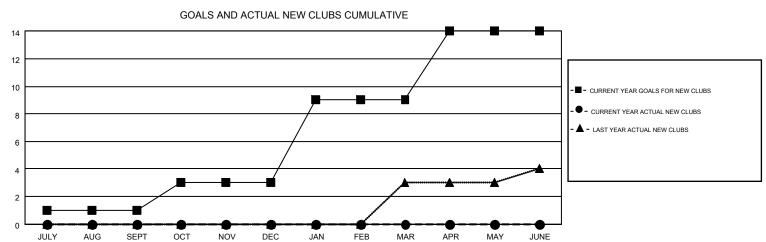

## MONTHLY MEMBERSHIP PROGRESS REPORT

Results as of: 7/31/2016 **LOCATION: ENGLAND** 

Multiple District 105

**TON SOETERS** GMT CA 4

|               |                  | Clubs             |                  |                  | Members  RESULTS FOR 2016-2017 |                    |                                        |                    |                  |
|---------------|------------------|-------------------|------------------|------------------|--------------------------------|--------------------|----------------------------------------|--------------------|------------------|
|               | RESU             | LTS FOR 2016-2017 | •                |                  |                                |                    |                                        |                    |                  |
| QUARTER       | NEW CLUB<br>GOAL | NEW CLUBS         | DROPPED<br>CLUBS | NET<br>GAIN/LOSS | QUARTER                        | NEW MEMBER<br>GOAL | CHARTER AND<br>NEW<br>MEMBERS<br>ADDED | DROPPED<br>MEMBERS | NET<br>GAIN/LOSS |
| JULY/AUG/SEPT | 1                | 0                 | 2                | -2               | JULY/AUG/SEPT                  | 174                | 131                                    | 184                | -53              |
| OCT/NOV/DEC   | 2                | 0                 | 0                | 0                | OCT/NOV/DEC                    | -94                | 0                                      | 0                  | 0                |
| JAN/FEB/MAR   | 6                | 0                 | 0                | 0                | JAN/FEB/MAR                    | 271                | 0                                      | 0                  | 0                |
| APR/MAY/JUNE  | 5                | 0                 | 0                | 0                | APR/MAY/JUNE                   | 24                 | 0                                      | 0                  | 0                |