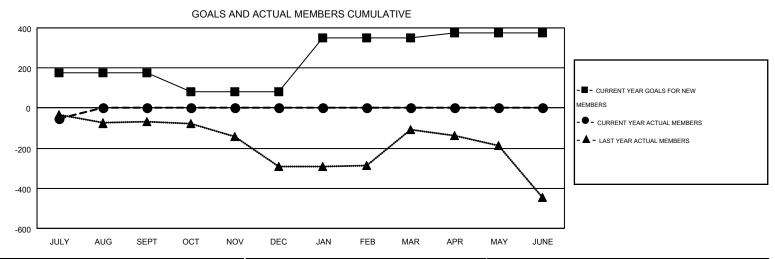

## MONTHLY MEMBERSHIP PROGRESS REPORT

Results as of: 7/31/2016 **LOCATION: ENGLAND** 

Multiple District 105

**TON SOETERS** GMT CA 4

|               |                  | Clubs             |                  |                  | Members  RESULTS FOR 2016-2017 |                    |                                        |                    |                  |
|---------------|------------------|-------------------|------------------|------------------|--------------------------------|--------------------|----------------------------------------|--------------------|------------------|
|               | RESU             | LTS FOR 2016-2017 | •                |                  |                                |                    |                                        |                    |                  |
| QUARTER       | NEW CLUB<br>GOAL | NEW CLUBS         | DROPPED<br>CLUBS | NET<br>GAIN/LOSS | QUARTER                        | NEW MEMBER<br>GOAL | CHARTER AND<br>NEW<br>MEMBERS<br>ADDED | DROPPED<br>MEMBERS | NET<br>GAIN/LOSS |
| JULY/AUG/SEPT | 1                | 0                 | 2                | -2               | JULY/AUG/SEPT                  | 174                | 131                                    | 184                | -53              |
| OCT/NOV/DEC   | 2                | 0                 | 0                | 0                | OCT/NOV/DEC                    | -94                | 0                                      | 0                  | 0                |
| JAN/FEB/MAR   | 6                | 0                 | 0                | 0                | JAN/FEB/MAR                    | 271                | 0                                      | 0                  | 0                |
| APR/MAY/JUNE  | 5                | 0                 | 0                | 0                | APR/MAY/JUNE                   | 24                 | 0                                      | 0                  | 0                |